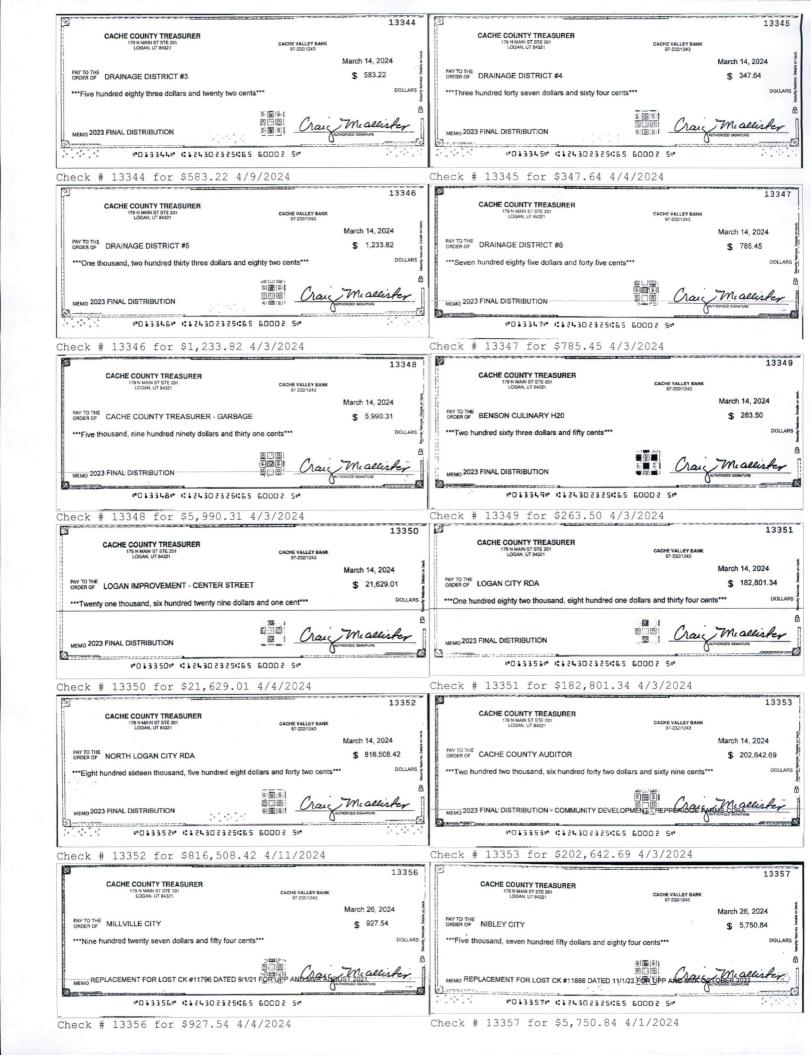

| 44<br>92<br>25<br>38<br>46<br>49                                                                                                                                        |



6

02

























### IN CASE OF ERRORS OR QUESTIONS ABOUT YOUR ELECTRONIC TRANSFERS

If you need more information about an electronic transfer appearing on this statement or if you think your statement or receipt is wrong please telephone or write us as soon as possible at the phone number or address designated on the front of this statement. We must hear from you no later than 60 days after we sent you the first statement on which the error or problem appeared.

- (1) Tell us your name and account number (if any).
- (2) Describe the error or transfer you are unsure about and explain as clearly as you can why you believe there is an error or why you need more information.
- (3) Tell us the dollar amount of the suspected error.

We will investigate your complaint and will correct any error p