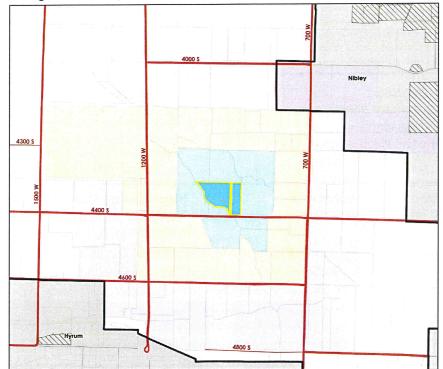

## B. Ordinance—§12.02.010, §17.02.060; §17.08.030 [E]

- 4. As per §17.02.060, Establishment of Land Use Authority, the County Council is authorized to act as the Land Use Authority for this application.
- 5. The current County Land Use Ordinance does not specify appropriate locations for the Commercial (C) Zone but does contain general guidelines for its implementation. County Land Use Ordinance §17.08.030 [E] identifies the purpose of the Commercial Zone and includes the following:
  - a. "To provide compatible locations for retail, office, and business/commerce activities, to enhance employment opportunities, to encourage the efficient use of land, to enhance, property values, and to strengthen the county's tax base.
  - **b.** This zone must be appropriately served by suitable public roads, have access to the necessary water and utilities, and have adequate provision of public services."
- **6.** The future land use map (Attachment B) adopted as part of the Cache County General Plan identifies the area where the subject property is located as "Urban Expansion Overlay." *Cache County General Plan, Chapter 4, Page 29.*

### **URBAN EXPANSION OVERLAY**

| Location:              | Adjacent to city/town limits within municipal annexation policy areas,              |
|------------------------|-------------------------------------------------------------------------------------|
|                        | where future development could be accommodated with urban-level                     |
|                        | services. As communities may provide additional information, these                  |
|                        | reference areas may be updated on the Future Land Use Map without                   |
|                        | an adopted amendment to reflect the probable expansion of services                  |
|                        | within a 10 to 20 year timeframe.                                                   |
| Example Areas:         | Unincorporated enclaves between or within cities.                                   |
| Purpose and Character: | To provide for unified municipal growth that aligns with the municipal              |
|                        | land use plan in an approved annexation policy area with an approved                |
|                        | County Intergovernmental Agreement. If developed, these areas would                 |
|                        | need to be annexed into the neighboring community which would                       |
|                        | facilitate service provision.                                                       |
|                        | The following criteria must be met for these areas:                                 |
|                        | Accommodate 20-year growth projections                                              |
|                        | Plan for urban-level densities, intensities                                         |
|                        | Meet urban design standards                                                         |
|                        | Connect with water and sewer providers, and urban streets                           |
|                        | Urban services provided by the County are minimized                                 |
| Preferred Land Uses:   | Annexations within these areas should strive to accomplish the                      |
|                        | densities, intensities, and street patterns contained in the municipal              |
|                        | land use plan. New uses should be developed where urban-level                       |
|                        | infrastructure is available. Affordable housing options are also                    |
|                        | appropriate in this area.                                                           |
| Secondary Land Uses:   | Civic (meeting spaces)                                                              |
|                        | Residential Support Uses (e.g. parks, medical, schools, fire and                    |
|                        | police stations)                                                                    |
| Discouraged Uses:      | <ul> <li>Uses that are not consistent with the municipal general plan or</li> </ul> |
|                        | existing county zoning.                                                             |

## **Planning Commission Conclusion**

Based on the findings of fact noted herein, the Quarter-In Ventures LLC rezone is hereby recommended for approval to the County Council as follows:

- 1. The location of the subject property to be rezoned is compatible with future land use zoning:
  - a. The subject properties, and properties to the north and east, are identified on the Future Land Use Map for Cache County as an "Urban Expansion Overlay" area and on the Nibley City Future Land Use Map as "Commercial & Medium to High Density Residential";
  - b. Properties to the west are of the subject properties are identified as an industrial area on the Nibley City Future Land Use Map and as "Urban Expansion Overlay" area on the Cache County Future Land Use Map adopted as part of the General Plan.
- 2. The location of the subject property to be rezoned is compatible with the purpose of the Commercial (C) Zone.