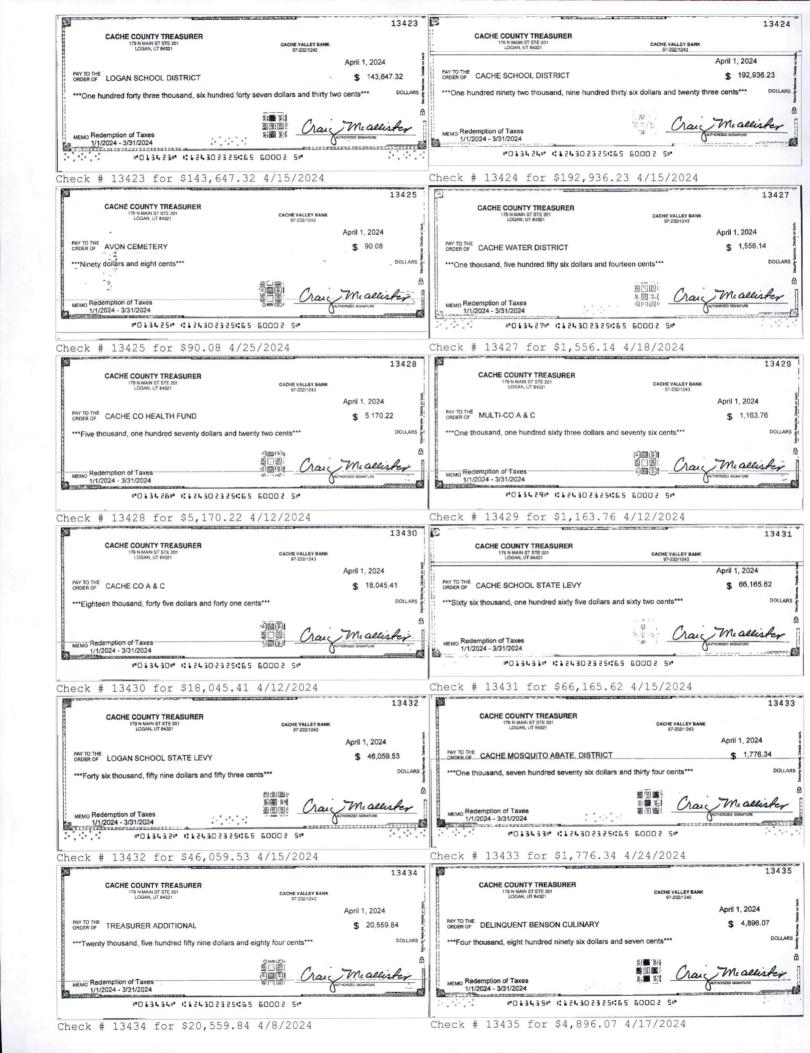

## 12. OTHER BUSINESS

a. Nibley Heritage Days Parade June 22, 2024 at 10:00 am

b. Lewiston Independence Day Parade July 4, 2024 at 9:15 am

c. Hyrum Independence Day Parade

July 4, 2024 at 10:00 am

- d. Discussion of reintroducing the County Agricultural Advisory Board
- e. April 2024 Treasurer's Reconciliation Report
- 13. COUNCIL MEMBER REPORTS
- 14. ADJOURN