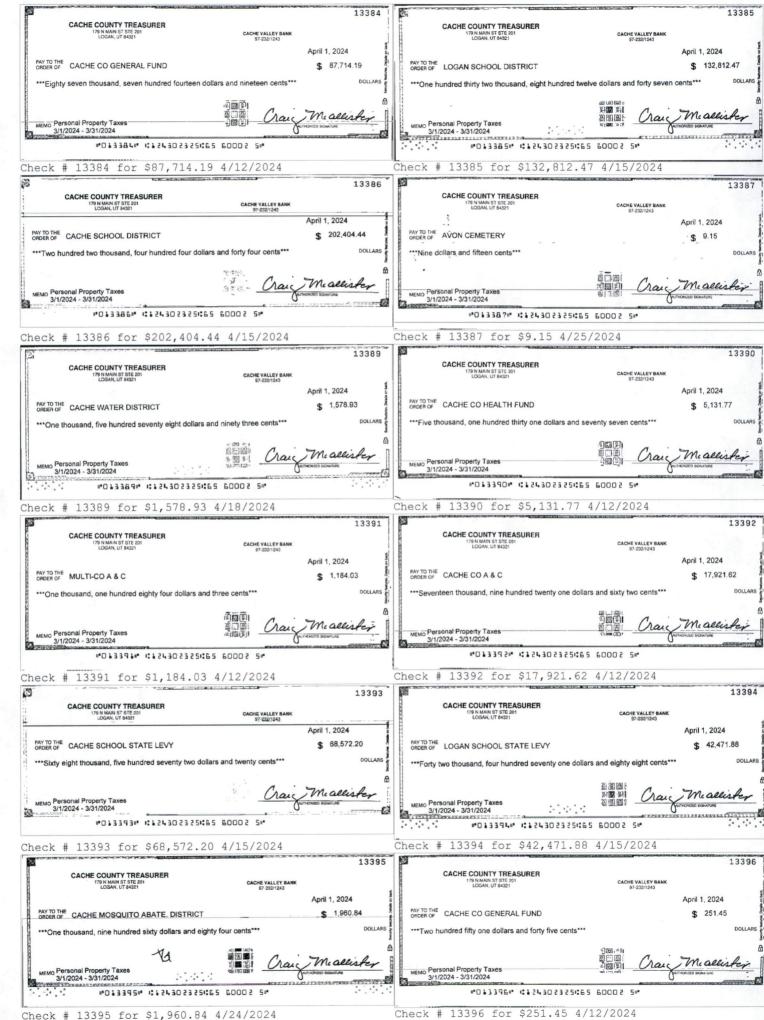

## 12. OTHER BUSINESS

a. Nibley Heritage Days Parade June 22, 2024 at 10:00 am

b. Lewiston Independence Day Parade July 4, 2024 at 9:15 am

c. Hyrum Independence Day Parade

July 4, 2024 at 10:00 am

- d. Discussion of reintroducing the County Agricultural Advisory Board
- e. April 2024 Treasurer's Reconciliation Report
- 13. COUNCIL MEMBER REPORTS
- 14. ADJOURN