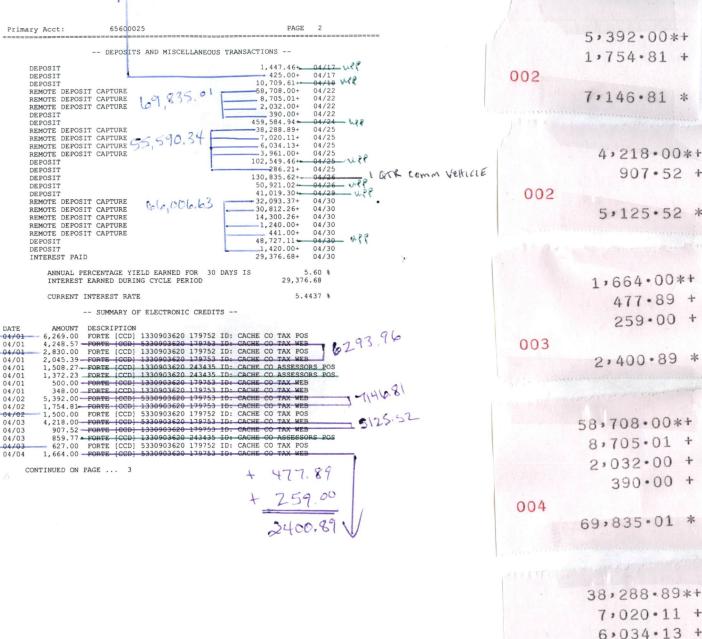

NUMBER         | BALANCE       | DEBITS.     | <i>[</i>  | CREDITS     | .CHARGES     | BALANCE   |
| DDA 6560002    | 5             | 145         | 131       |             | .00          |           |
|                | 25,287,031.75 | 23,693,623. | 18 1,6    | 75,035.31   | 3,2          | 68,443.88 |
|                |               |             |           |             |              |           |
| DIB - MUNCIPAL | RATE 6560002  | 25          |           |             |              |           |

-- DEPOSITS AND MISCELLANEOUS TRANSACTIONS --



Corporate Office: 101 North Main Street, Logan UT 84321

FDIC FDIC

43,606.61\*+ 16,088.59 + 4,248.76 + 2,963.00 + 004 66,906.96 \* 51,965.70\*+ 20,099.68 + 9,503.72 + 3,010.00 + 004 84,579.10 \* 160 - 56 \*+ 384 . 22 + 252.00 + 296 • 78 \*



005

55,590.34 \*

```
32,093.37*+
                      30,812.26 +
                       1,240.00 +
                         441.00 +
                       1,420.00 +
               005
                      66,006.63 *
4,218.00*+
  907 - 52 +
                        6,269.00*+
5,125.52 *
                        2,830.00 +
                        1,500.00 +
                003
                       10,599.00 *
  477 - 89 +
  259.00 +
2,400.89 *
                          248 . 57*+
                          045.39 +
                           293.96 *
 390.00 +
7:020:11 +
6,034.13 +
3,961.00 +
  286 - 21 +
```

| Primary Acct: 65600025