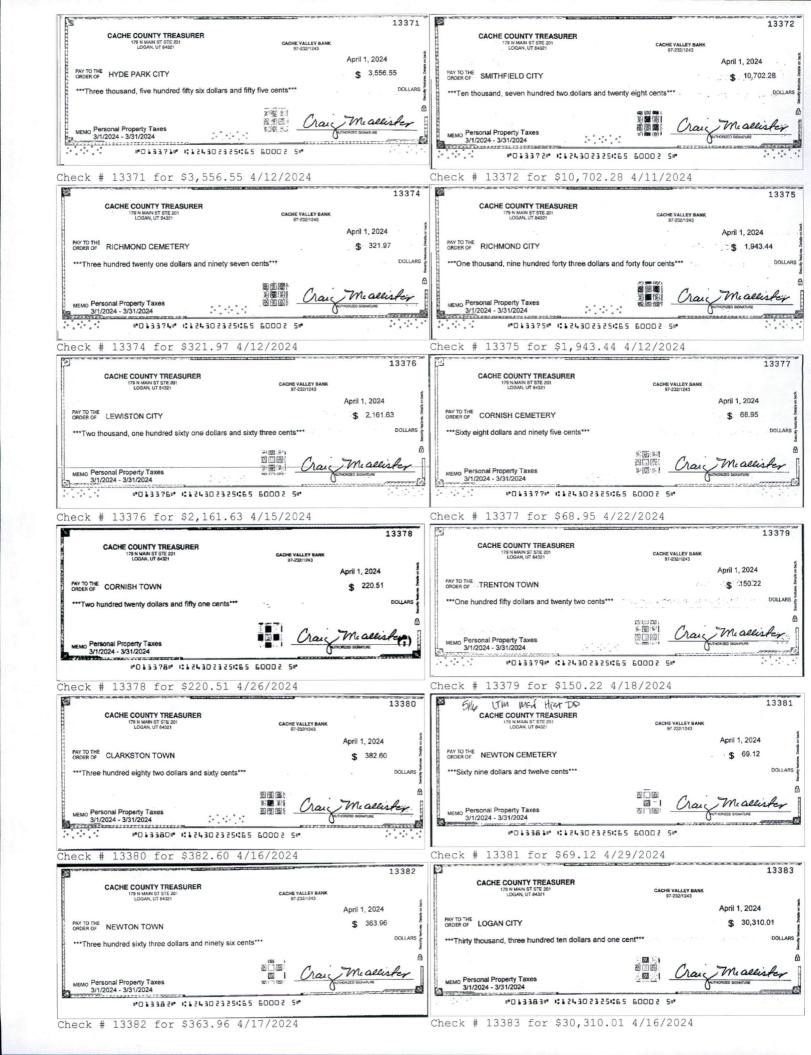

## 12. OTHER BUSINESS

a. Nibley Heritage Days Parade June 22, 2024 at 10:00 am

b. Lewiston Independence Day Parade July 4, 2024 at 9:15 am

c. Hyrum Independence Day Parade

July 4, 2024 at 10:00 am

- d. Discussion of reintroducing the County Agricultural Advisory Board
- e. April 2024 Treasurer's Reconciliation Report
- 13. COUNCIL MEMBER REPORTS
- 14. ADJOURN