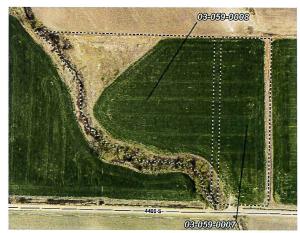

**Agent:** Steve D. Wood **Parcel ID#:** 03-059-0007, 03-059-0008

**Staff Recommendation:** None **Type of Action:** Legislative

Land Use Authority: Cache County Council

**Surrounding Uses:** 

North – Agricultural South – Agricultural East – Agricultural West – Agricultural

2 May 2024

- Educational Facility
- Telecommunications Facility, Major
- Telecommunications Facility, Minor
- Private Airport
- iv. Adjacent Uses: The properties adjacent to the subject parcel to the north, east, south, and west are primarily used for agricultural purposes. The nearest parcels in the Commercial (C) Zone are located north of the subject parcel at 9339 S. 1200 W. (between a ½ and ¾ mile north of the subject parcel).
  - South Cache Storage LLC
    - i. Rezone approved in 2007 under Ordinance 2007-12.
    - ii. Conditional Use Permit issued in 2007
  - Nibley Office Park
    - i. Rezone approved in 2008 under Ordinance 2008-04.

The nearest parcels in the Industrial Zone located south and west of the parcel at 4650 S. 1200 W., Hyrum and 1440 W. 4400 S., Hyrum.

- Swift Beef Company
  - i. Rezone approved in 1983 under Ordinances 83-4, 83-5, 83-6.
  - ii. Has active Conditional Use Permit.
- Danfors Brothers LLC
  - i. Rezone approved in 2018 under Ordinance 2018-10.
  - ii. Conditional Use Permits issued but expired in 2020 and 2021. Have current Conditional Use Permit that is waiting to be recorded.
- v. Annexation Areas: The subject properties are located within both the Nibley City and Hyrum City future annexation areas. The property is located 0.51 miles away from Hyrum City limits and 0.31 miles from Nibley City limits.