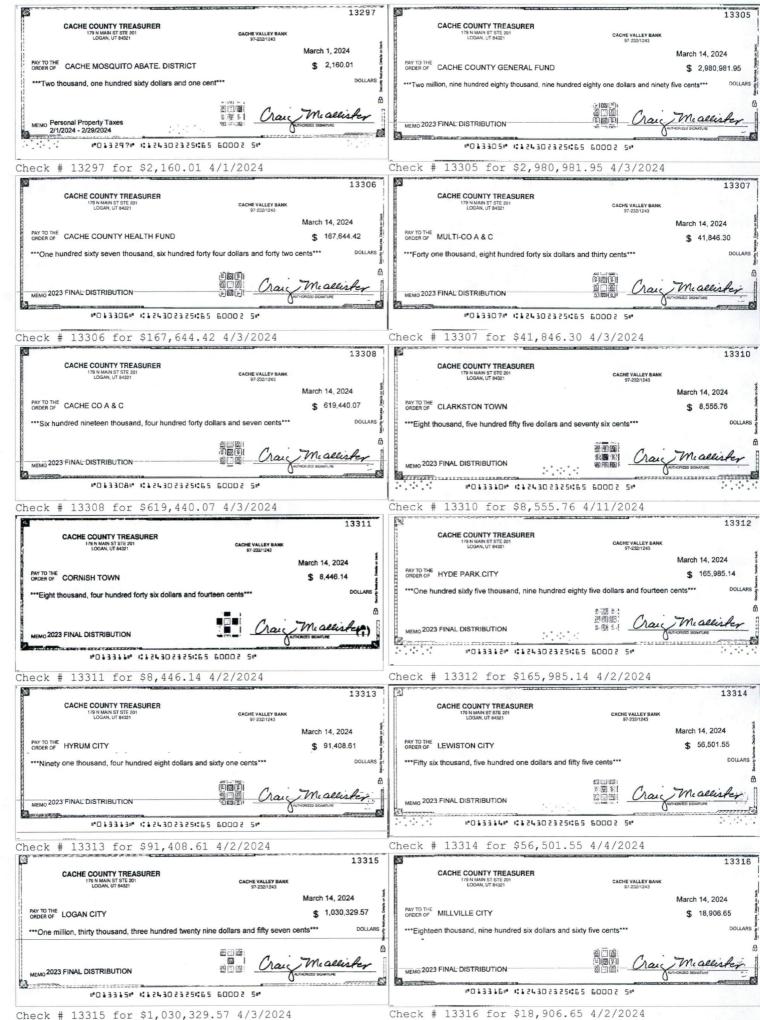

| 44<br>92<br>25<br>38<br>46<br>49                                                                                                                                        |



6

02

























### IN CASE OF ERRORS OR QUESTIONS ABOUT YOUR ELECTRONIC TRANSFERS

If you need more information about an electronic transfer appearing on this statement or if you think your statement or receipt is wrong please telephone or write us as soon as possible at the phone number or address designated on the front of this statement. We must hear from you no later than 60 days after we sent you the first statement on which the error or problem appeared.

- (1) Tell us your name and account number (if any).
- (2) Describe the error or transfer you are unsure about and explain as clearly as you can why you believe there is an error or why you need more information.
- (3) Tell us the dollar amount of the suspected error.

We will investigate your complaint and will correct any e