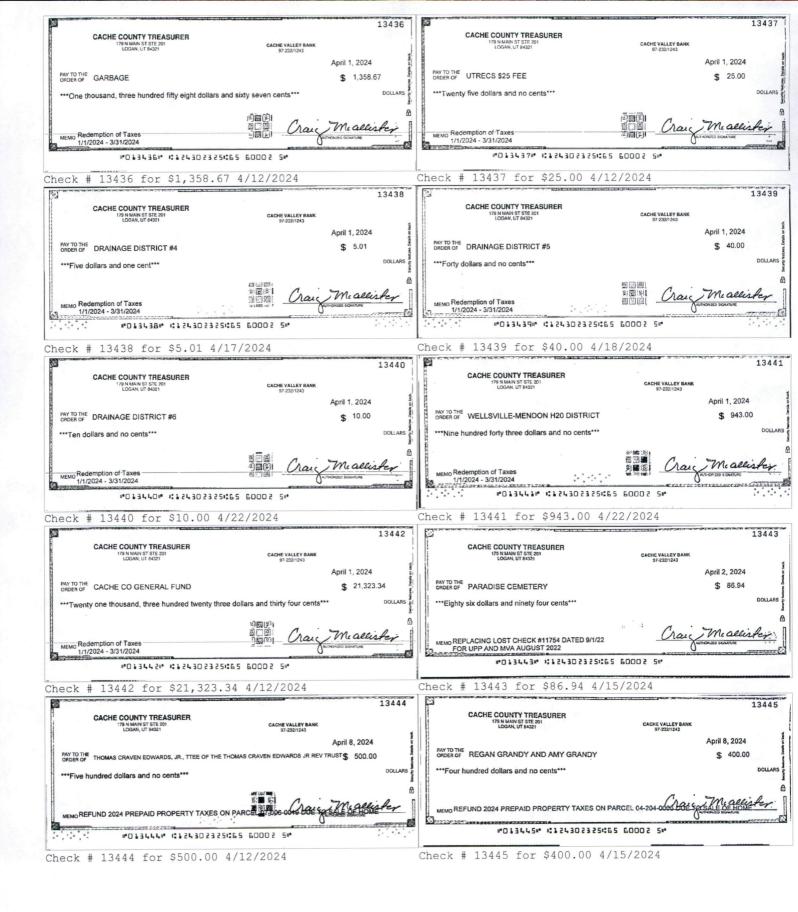

## 12. OTHER BUSINESS

a. Nibley Heritage Days Parade June 22, 2024 at 10:00 am

b. Lewiston Independence Day Parade July 4, 2024 at 9:15 am

c. Hyrum Independence Day Parade

July 4, 2024 at 10:00 am

- d. Discussion of reintroducing the County Agricultural Advisory Board
- e. April 2024 Treasurer's Reconciliation Report
- 13. COUNCIL MEMBER REPORTS
- 14. ADJOURN