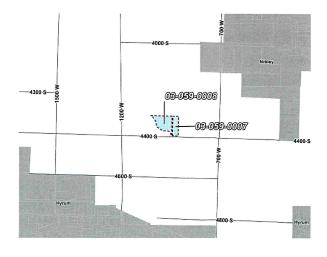

5:30 p.m. (Estimated)

9. Public Hearings

a. **Set Public Hearing for June 11, 2024** – *Ordinance 2024-05* – **Quarter-In Ventures Property Rezone**A request to rezone 8.0 acres from the Agricultural (A10) Zone to the Commercial (C) Zone on a property located at ~1105 West 4400 South, near Hyrum. (Parcel numbers 03-059-0007, -0008)

**Assisting Department:** 

**Development Services** 

**Requested Council meeting date:** 

June 11, 2024

<u>Agenda Item Language</u>: Set a public hearing on May 28, 2024, to be held on June 11, 2024, for Ordinance 2024-05 Quarter-In Ventures Property Rezone – A request to rezone 8.0 acres located at 1105 West 4400 South, near Hyrum, from the Agricultural (A10) Zone to the Commercial (C) Zone.

<u>Action</u>: Planning Commission – Recommendation of Approval (6-yea; 0-nay)

<u>Background</u>: A request to rezone 8.0 acres located at 1150 West 4400 South, near Hyrum, from the Agricultural (A10) Zone to the Commercial (C) Zone.

**Agent:** Steve D. Wood **Parcel ID#:** 03-059-0007, 03-059-0008

**Staff Recommendation:** None **Type of Action:** Legislative

Land Use Authority: Cache County Council

## Location

Reviewed by Conner Smith

**Project Address:** 

1105 West 4400 South

Hyrum

**Current Zoning:** Agricultural (A10)

Acres: 8.0

**Proposed Zoning:** Commercial (C)