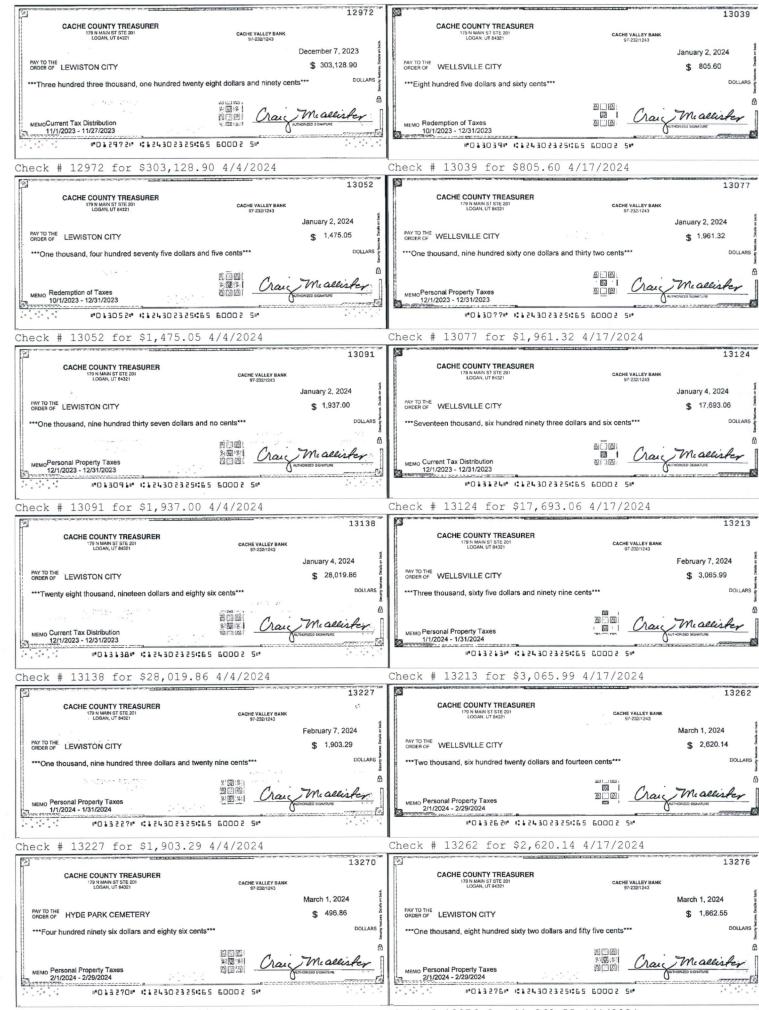

| 44<br>92<br>25<br>38<br>46<br>49                                                                                                                                        |



6

02

























### IN CASE OF ERRORS OR QUESTIONS ABOUT YOUR ELECTRONIC TRANSFERS

If you need more information about an electronic transfer appearing on this statement or if you think your statement or receipt is wrong please telephone or write us as soon as possible at the phone number or address designated on the front of this statement. We must hear from you no later than 60 days after we sent you the first statement on which the error or problem appeared.

- (1) Tell us your name and account number (if any).
- (2) Describe the error or transfer you are unsure about and explain as clearly as you can why you believe there is an error or why you need more information.
- (3) Tell us the dollar amount of the suspected error.

We will investigate your complaint and will correct any