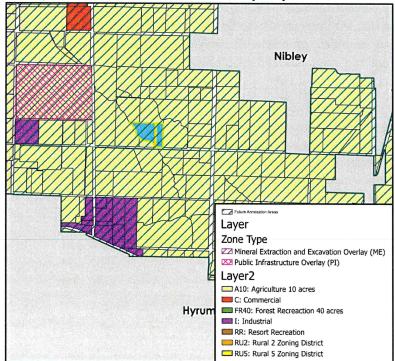

5:30 p.m. (Estimated)

9. Public Hearings

a. **Set Public Hearing for June 11, 2024** – *Ordinance 2024-05* – **Quarter-In Ventures Property Rezone**A request to rezone 8.0 acres from the Agricultural (A10) Zone to the Commercial (C) Zone on a property located at ~1105 West 4400 South, near Hyrum. (Parcel numbers 03-059-0007, -0008)

**Assisting Department:** 

**Development Services** 

**Requested Council meeting date:** 

June 11, 2024

<u>Agenda Item Language</u>: Set a public hearing on May 28, 2024, to be held on June 11, 2024, for Ordinance 2024-05 Quarter-In Ventures Property Rezone – A request to rezone 8.0 acres located at 1105 West 4400 South, near Hyrum, from the Agricultural (A10) Zone to the Commercial (C) Zone.

<u>Action</u>: Planning Commission – Recommendation of Approval (6-yea; 0-nay)

<u>Background</u>: A request to rezone 8.0 acres located at 1150 West 4400 South, near Hyrum, from the Agricultural (A10) Zone to the Commercial (C) Zone.

## Location

Reviewed by Conner Smith

**Project Address:** 

1105 West 4400 South

Hyrum

**Current Zoning:** Agricultural (A10)

Acres: 8.0

**Proposed Zoning:** Commercial (C)

The nearest parcels in the Industrial Zone located south and west of the parcel at 4650 S. 1200 W., Hyrum and 1440 W. 4400 S., Hyrum.

- Swift Beef Company
  - i. Rezone approved in 1983 under Ordinances 83-4, 83-5, 83-6.
  - ii. Has active Conditional Use Permit.
- Danfors Brothers LLC
  - i. Rezone approved in 2018 under Ordinance 2018-10.
  - ii. Conditional Use Permits issued but expired in 2020 and 2021. Have current Conditional Use Permit that is waiting to be recorded.
- v. Annexation Areas: The subject properties are located within both the Nibley City and Hyrum City future annexation areas. The property is located 0.51 miles away from Hyrum City limits and 0.31 miles from Nibley City limits.

2 May 2024

- The Nibley Future Land Use Map, an appendix to the Nibley City General Plan, marks this location as "Commercial and Medium to High Density Residential".
- Hyrum City has no Future Land Use Map.
- Both Nibley City and the Cache County Trails and Active Transportation Master Plan show a future trail going through these parcels.