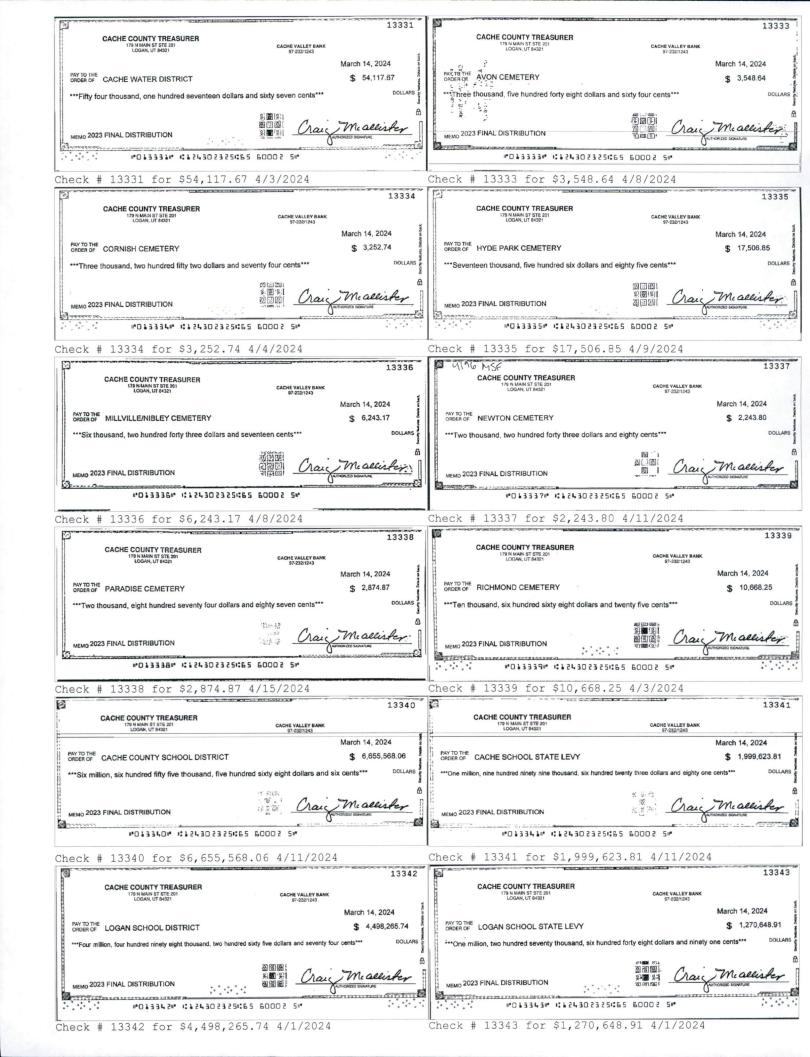

| 44<br>92<br>25<br>38<br>46<br>49                                                                                                                                        |



6

02

























### IN CASE OF ERRORS OR QUESTIONS ABOUT YOUR ELECTRONIC TRANSFERS

If you need more information about an electronic transfer appearing on this statement or if you think your statement or receipt is wrong please telephone or write us as soon as possible at the phone number or address designated on the front of this statement. We must hear from you no later than 60 days after we sent you the first statement on which the error or problem appeared.

- (1) Tell us your name and account number (if any).
- (2) Describe the error or transfer you are unsure about and explain as clearly as you can why you believe there is an error or why you need more information.
- (3) Tell us the dollar amount of the suspected error.

We will investigate your complaint and will correct any error