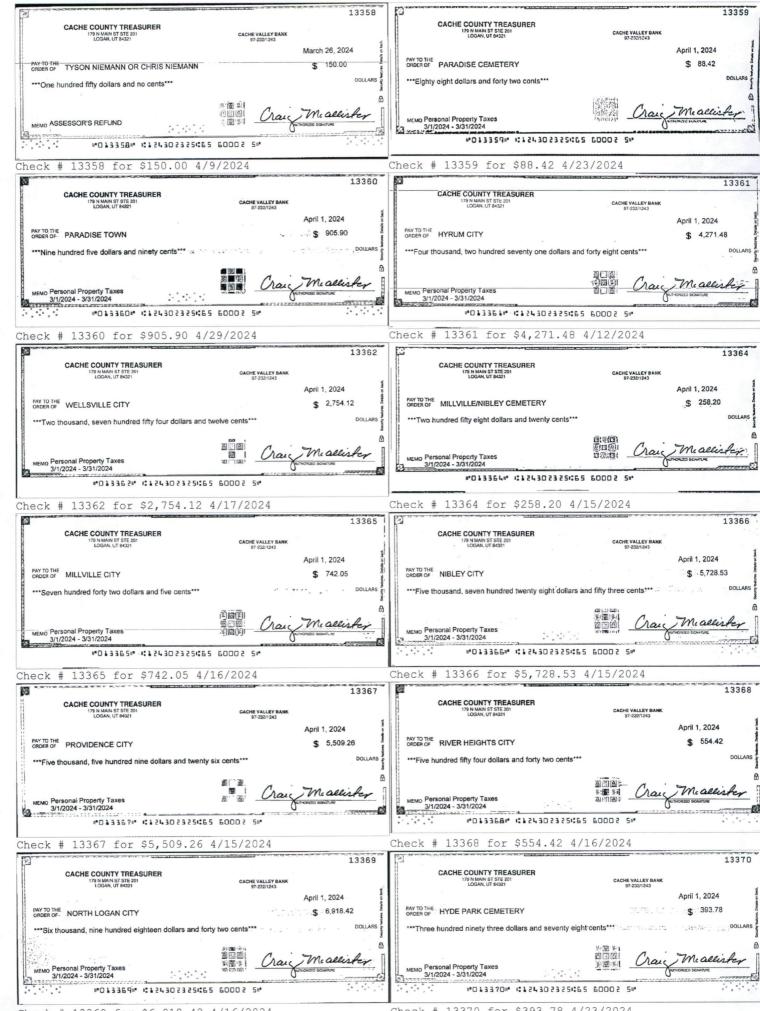

| 44<br>92<br>25<br>38<br>46<br>49                                                                                                                                        |



6

02

























### IN CASE OF ERRORS OR QUESTIONS ABOUT YOUR ELECTRONIC TRANSFERS

If you need more information about an electronic transfer appearing on this statement or if you think your statement or receipt is wrong please telephone or write us as soon as possible at the phone number or address designated on the front of this statement. We must hear from you no later than 60 days after we sent you the first statement on which the error or problem appeared.

- (1) Tell us your name and account number (if any).
- (2) Describe the error or transfer you are unsure about and explain as clearly as you can why you believe there is an error or why you need more information.
- (3) Tell us the dollar amount of the suspected error.

We will investigate your complaint and will correct any error pro