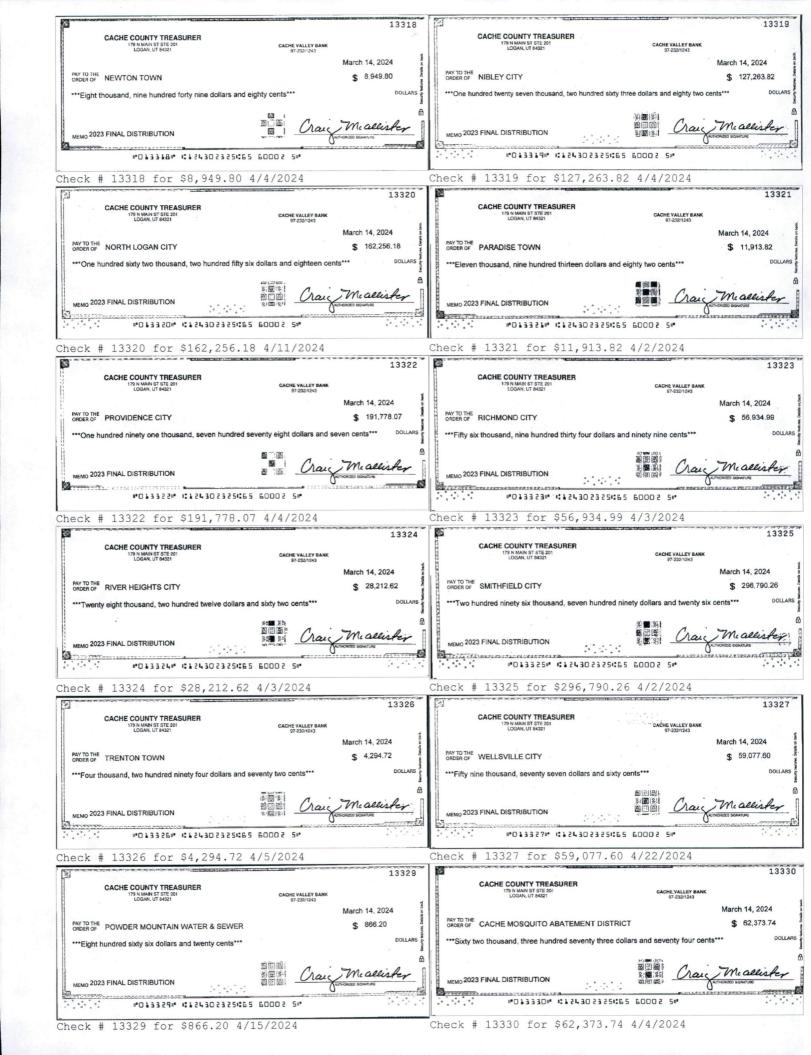

| 44<br>92<br>25<br>38<br>46<br>49                                                                                                                                        |



6

02

























### IN CASE OF ERRORS OR QUESTIONS ABOUT YOUR ELECTRONIC TRANSFERS

If you need more information about an electronic transfer appearing on this statement or if you think your statement or receipt is wrong please telephone or write us as soon as possible at the phone number or address designated on the front of this statement. We must hear from you no later than 60 days after we sent you the first statement on which the error or problem appeared.

- (1) Tell us your name and account number (if any).
- (2) Describe the error or transfer you are unsure about and explain as clearly as you can why you believe there is an error or why you need more information.
- (3) Tell us the dollar amount of the suspected error.

We will investigate your complaint and will correct any err