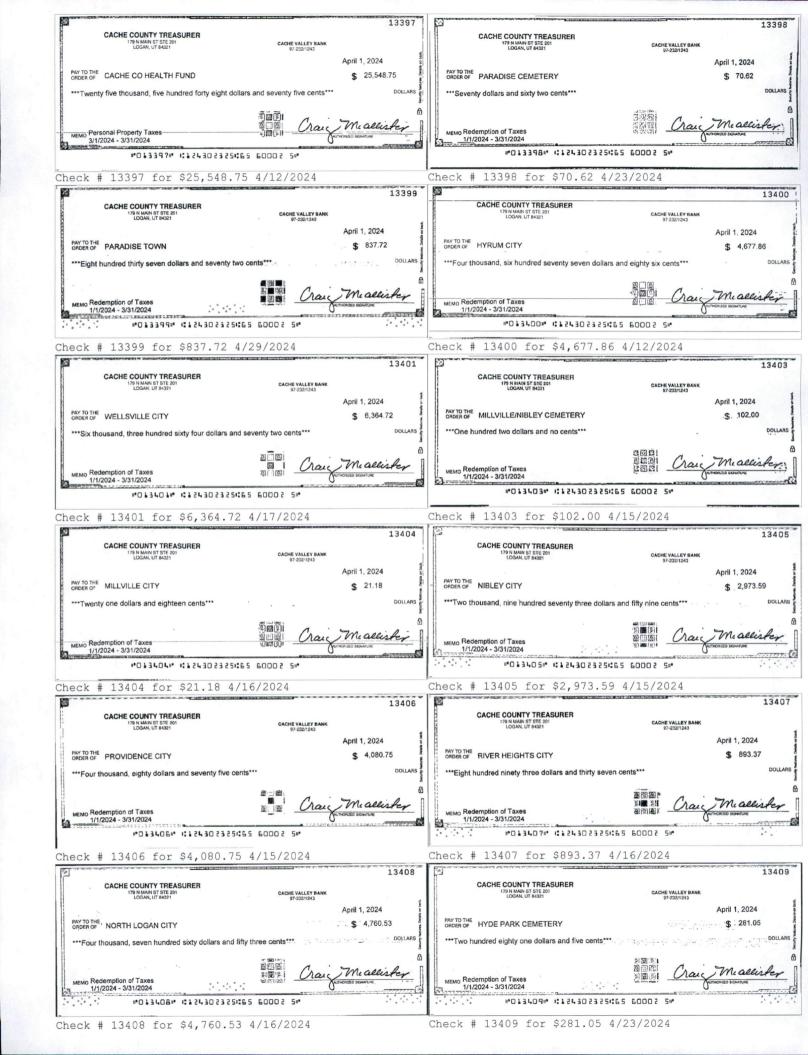

## 12. OTHER BUSINESS

a. Nibley Heritage Days Parade June 22, 2024 at 10:00 am

b. Lewiston Independence Day Parade July 4, 2024 at 9:15 am

c. Hyrum Independence Day Parade

July 4, 2024 at 10:00 am

- d. Discussion of reintroducing the County Agricultural Advisory Board
- e. April 2024 Treasurer's Reconciliation Report
- 13. COUNCIL MEMBER REPORTS
- 14. ADJOURN