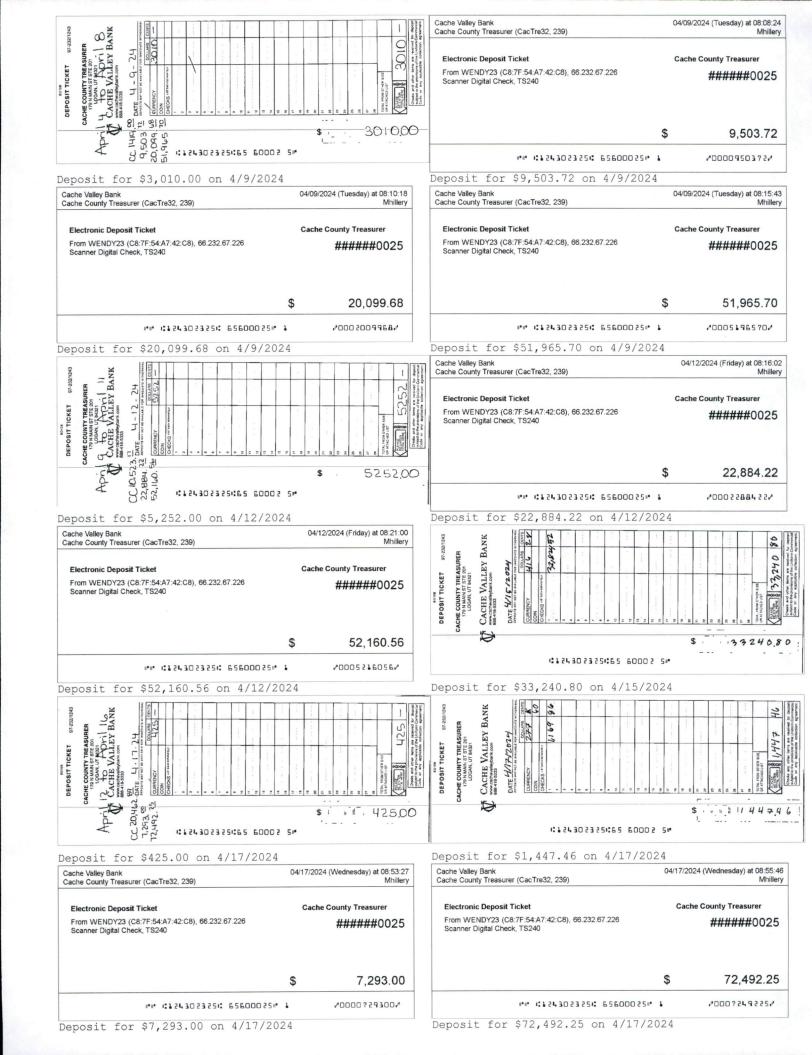

| 44<br>92<br>25<br>38<br>46<br>49                                                                                                                                        |



6

02

























### IN CASE OF ERRORS OR QUESTIONS ABOUT YOUR ELECTRONIC TRANSFERS

If you need more information about an electronic transfer appearing on this statement or if you think your statement or receipt is wrong please telephone or write us as soon as possible at the phone number or address designated on the front of this statement. We must hear from you no later than 60 days after we sent you the first statement on which the error or problem appeared.

- (1) Tell us your name and account number (if any).
- (2) Describe the error or transfer you are unsure about and explain as clearly as you can why you believe there is an error or why you need more information.
- (3) Tell us the dollar amount of the suspected error.

We will investigate your complaint and will co