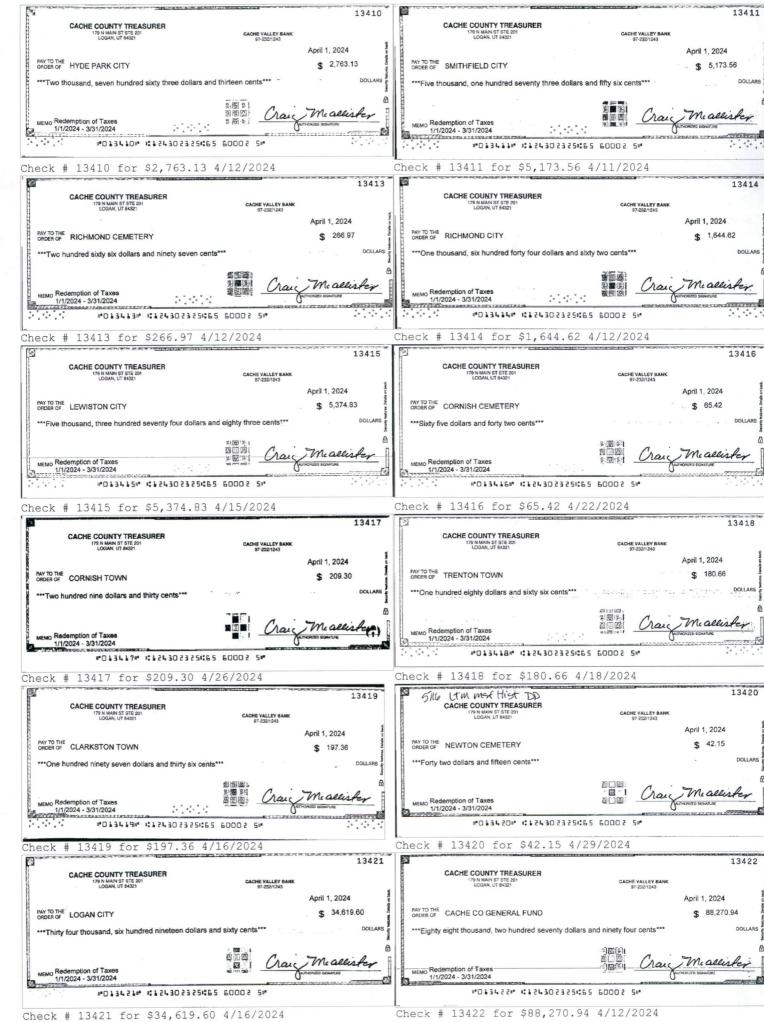

## 12. OTHER BUSINESS

a. Nibley Heritage Days Parade June 22, 2024 at 10:00 am

b. Lewiston Independence Day Parade July 4, 2024 at 9:15 am

c. Hyrum Independence Day Parade

July 4, 2024 at 10:00 am

- d. Discussion of reintroducing the County Agricultural Advisory Board
- e. April 2024 Treasurer's Reconciliation Report
- 13. COUNCIL MEMBER REPORTS
- 14. ADJOURN